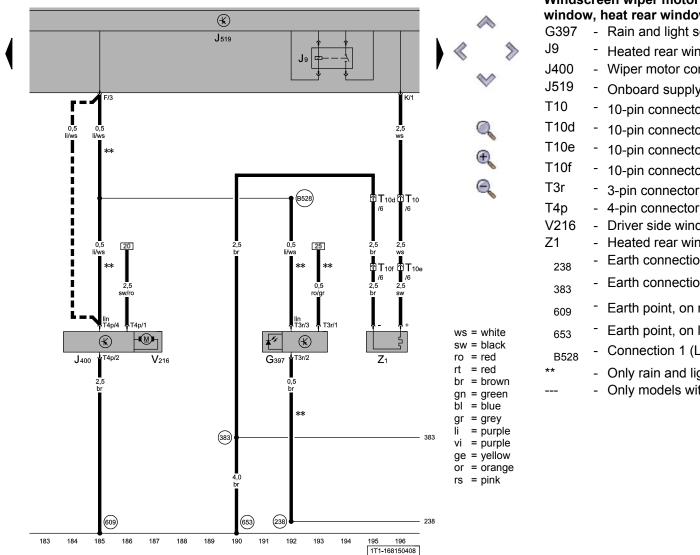

## **Current Flow Diagram**

No. 168 / 15

Windscreen wiper motor on driver side, relay for heater rear window, heat rear window, sensor for rain and light detection

Rain and light sensor

Heated rear window relay

- Wiper motor control unit

Onboard supply control unit

10-pin connector, under roof at rear

- 10-pin connector, under roof at rear

10-pin connector, on left in rear lid

- 10-pin connector, on right in rear lid

- 3-pin connector

- Driver side windscreen wiper motor

Heated rear window

- Earth connection 1, in interior wiring harness

- Earth connection 18, in main wiring harness

Earth point, on right in plenum chamber

Earth point, on left D-pillar

Connection 1 (LIN bus), in main wiring harness

- Only rain and light detector sensor

Only models with no rain and light detector sensor